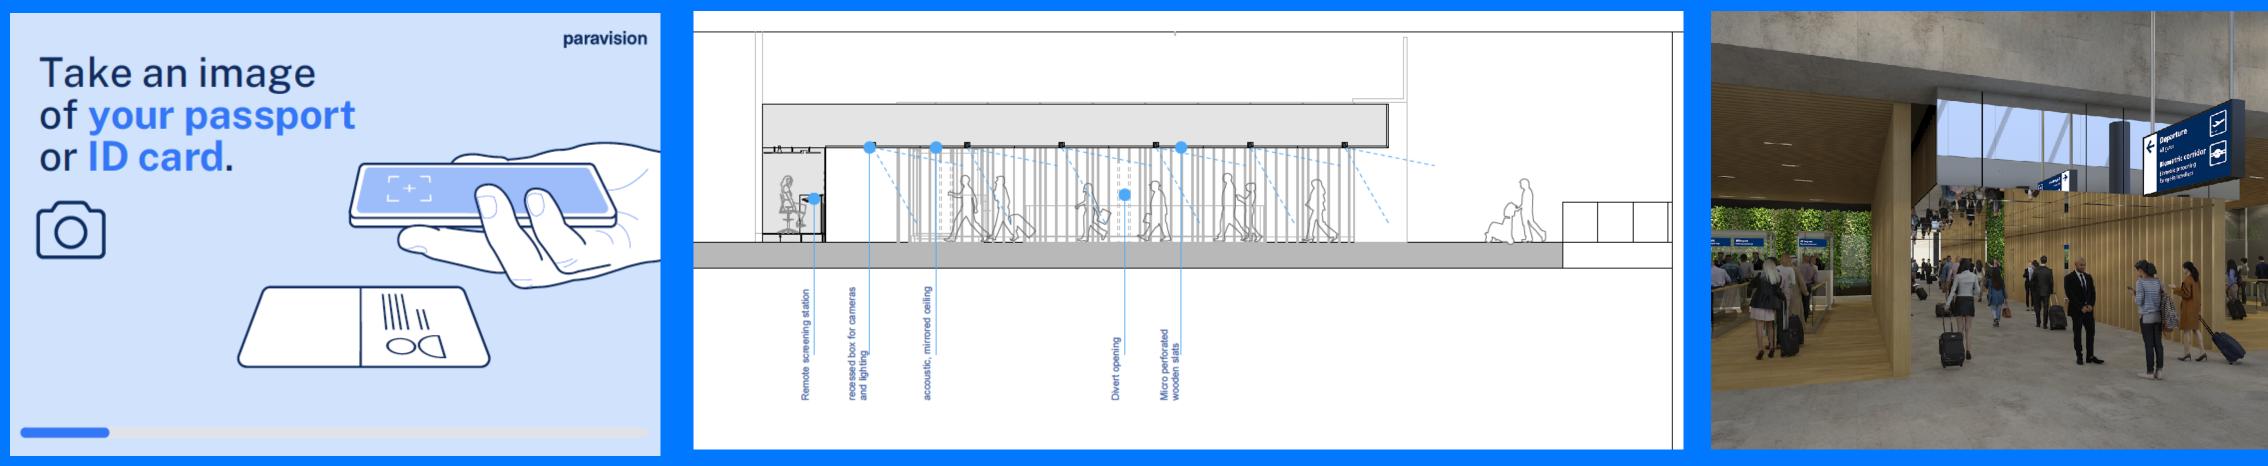

# Exporting the Border: Remote Registration

Thank you! Capture complete.

# Exporting the Border: Remote Registration

# **A Peek Behind the Scenes**