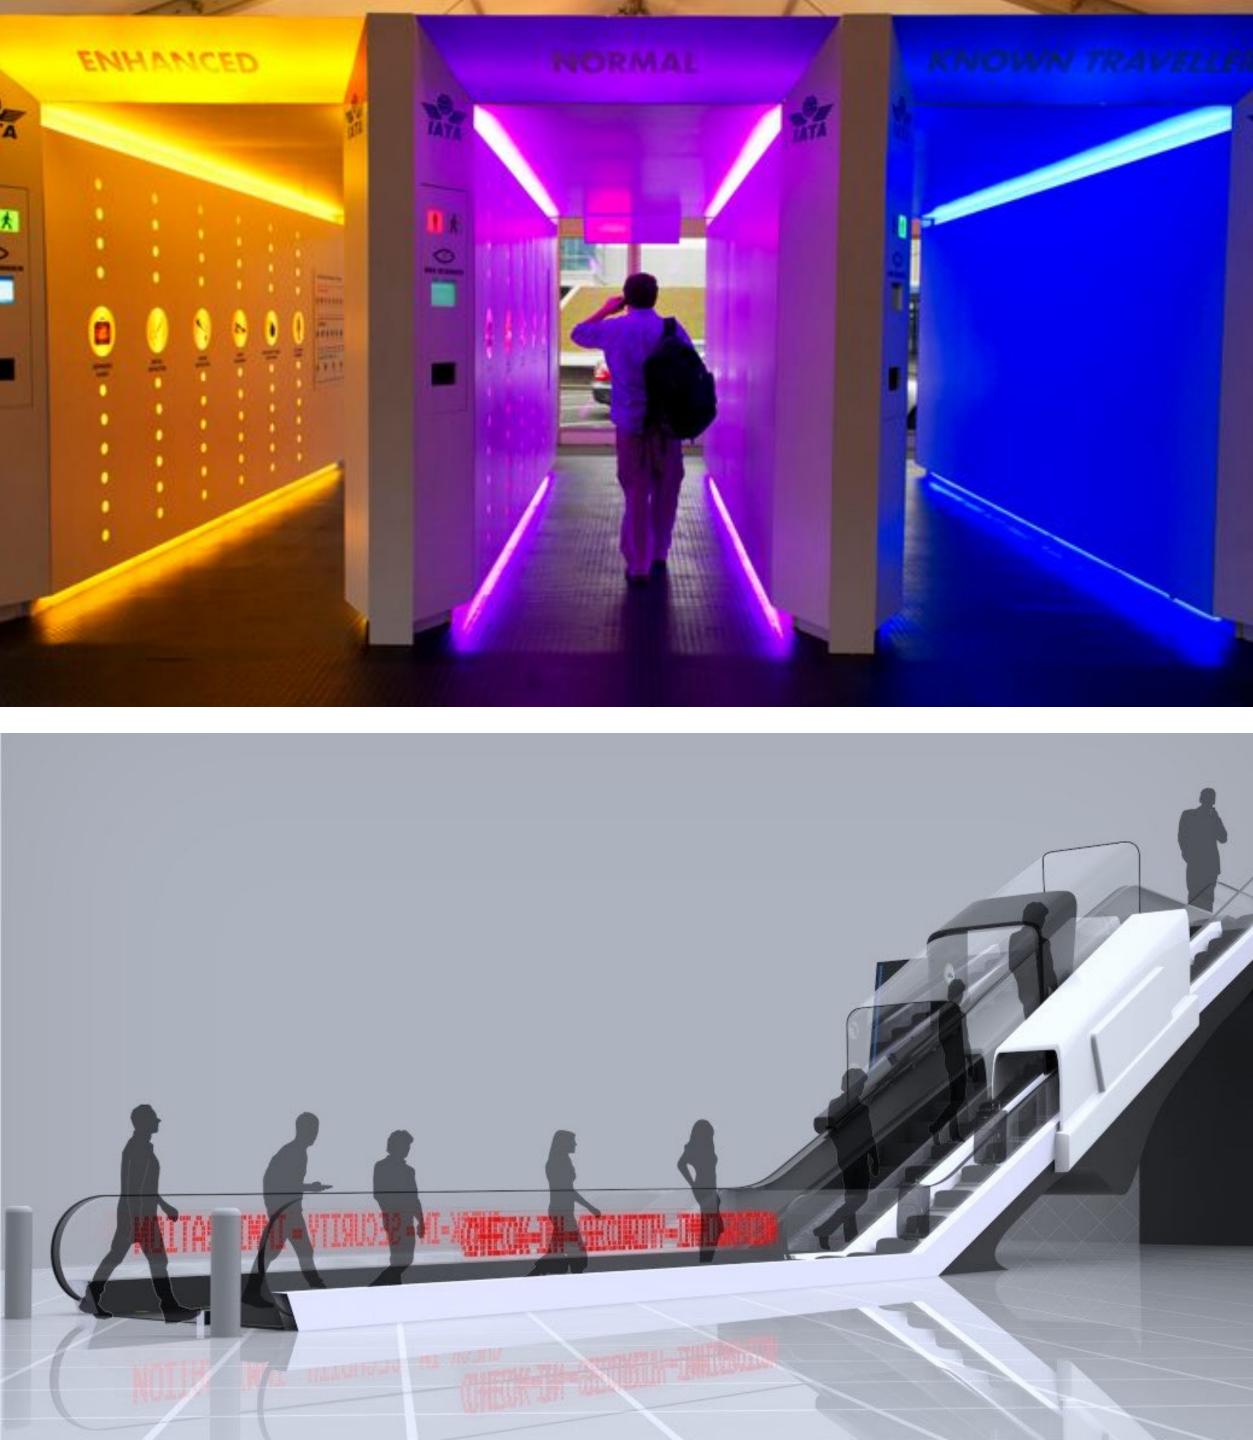

# The Biometric Corridor is old news...

Right?

The concept isn't a new one. Corridor can now finally be realized.

Here's how.

The Biometric Contactless Corridor