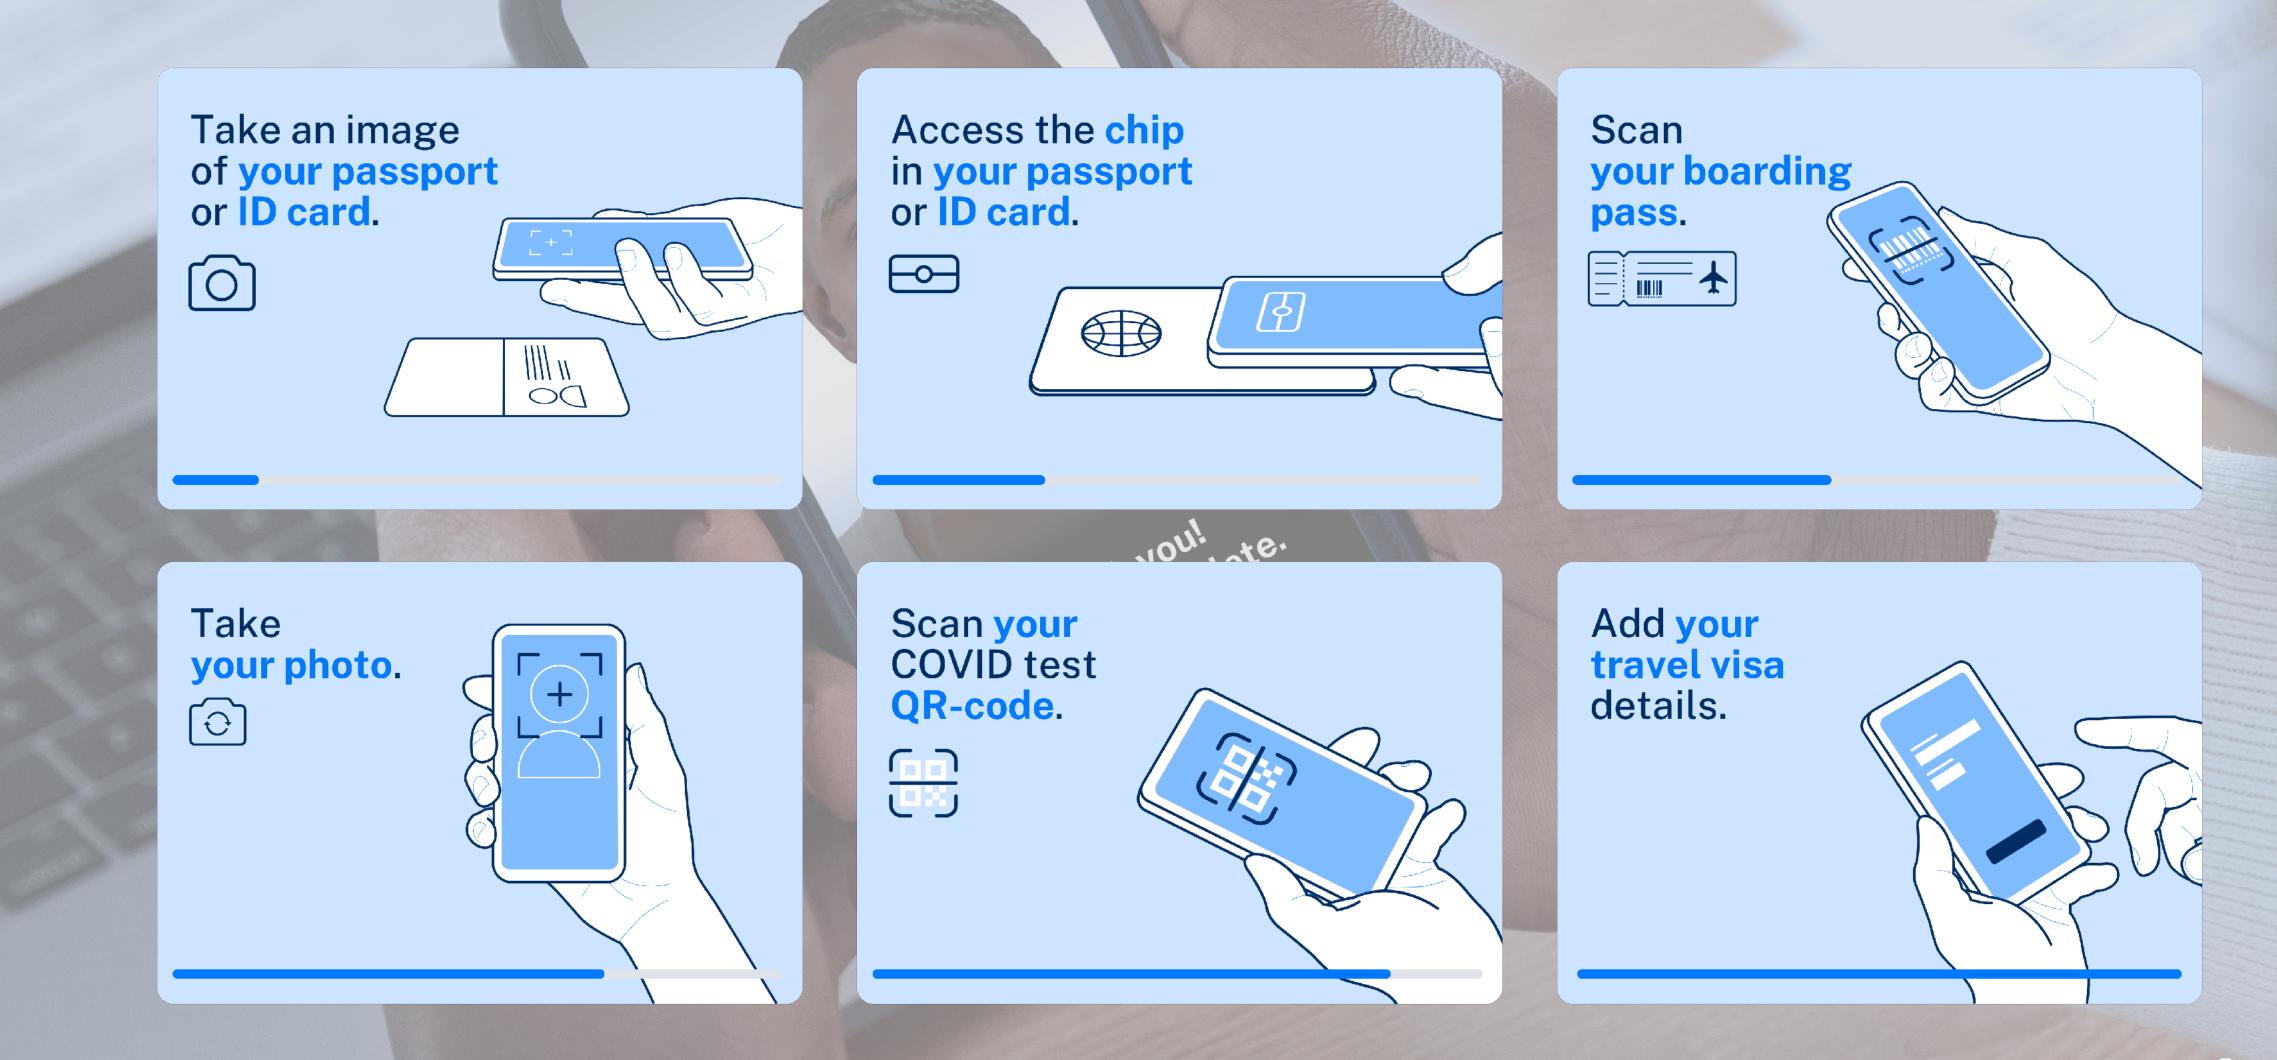

# Exporting the Border: Remote Registration

Thank you! Capture complete.

# Exporting the Border: Remote Registration